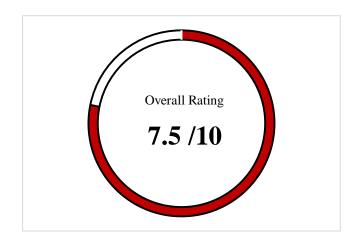

| Summary                        |       |          | Over all Rating: 7.5/10 |
|--------------------------------|-------|----------|-------------------------|
| ENGINE / TRANSMISSION / CLUTCH | 0.454 | BRAKES   | 1000                    |
|                                | 94%   |          | 100%                    |
|                                |       |          |                         |
| SUSPENSION / STEERING          |       | INTERIOR |                         |
|                                | 80%   |          | 90%                     |
|                                |       |          |                         |