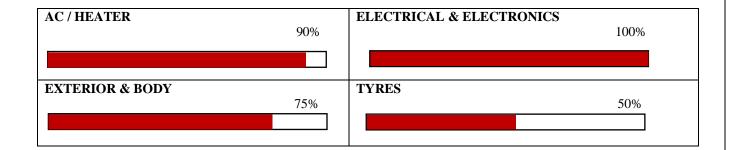

AC/Heater 90%

| AC / Heater Check Up |       |
|----------------------|-------|
| AC Fitted            | Ok    |
| AC Operational       | Ok    |
| Blower               | Noisy |

| Cooling | Ok |
|---------|----|
| Heating | Ok |
|         |    |

### Electrical & Electronics

100%

| Computer Check Up              |    |
|--------------------------------|----|
| Computer Check up/Malfunction  | Ok |
| Check                          |    |
| Battery Warning Light          | Ok |
| Oil Pressure Low Warning Light | Ok |
| Temperature warning            | Ok |
| Light/Gauge                    |    |
| Power Steering Warning Light   | Ok |
| ABS Warning Light              | NO |
| Key Fob Battery Low Light      | Ok |

# Exterior & Body

75%

| Car Frame               |    |
|-------------------------|----|
| Trunk Lock              | Ok |
| Front Windshield        | Ok |
| Condition               |    |
| Rear Windshield         | Ok |
| Condition               |    |
| Front Right Door Window | Ok |
| Front Left Door Window  | Ok |
| Rear Right Door Window  | Ok |
| Rear Left Door Window   | Ok |
| Windscreen Wiper        | Ok |

| Left Taillight (Condition) | Broken | 0 |
|----------------------------|--------|---|
| Fog Lights (Working)       | Ok     |   |

Tyres 50%

| Tyres                |       |
|----------------------|-------|
| Front Right Tyre     | 50%   |
| Front Left Tyre •    | 50%   |
| Rear Right Tyre      | 50%   |
| Rear Left Tyre Brand | Euro  |
| Rear Left Tyre •     | 50%   |
| Tyre Size            |       |
| Rims                 | Alloy |
| Wheel Caps           | NO    |