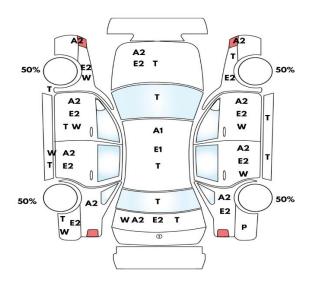

# Legend

T: Orignal Piece

P: Paint

**A2:** Minor Multiple Scratches

**E2: Minor Multiple Dents** 

W: Dry Dent

A1: Minor Scratch

E1: Minor Dent

Note: Bumpers paint and front bumpers grill broken

| Body Frame Accident Checklist |    | 100% |
|-------------------------------|----|------|
| Radiator Core Support         | ok |      |
| Right Strut Tower Apron       | ok |      |
| Left Strut Apron              | ok |      |
| Right Front Rail              | ok |      |
| Left Front Rail               | ok |      |
| Right A Pillar                | ok |      |
| Left A Pillar                 | ok |      |
| Right B Pillar                | ok |      |
| Left B Pillar                 | ok |      |
| Right C Pillar                | ok |      |
| Left C Pillar                 | ok |      |
| Boot Floor                    | ok |      |
| Boot Lock Pillar              | ok |      |
| Rear Sub Frame                | ok |      |
| Front Sub Frame               | ok |      |